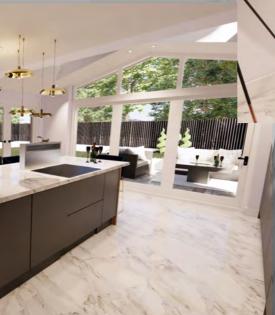

360 degree panorama of gable roof area Kitchen Location 1

360 degree panorama of Lounge Location 2

360 degree panorama of Lounge Location 3

External 360 Location 4

Proposed Rear Visual with gable roof extension

Internal Lounge View

Internal Kitchen View

| NO                              | DESCRIPTION                 | DATE   |
|---------------------------------|-----------------------------|--------|
|                                 |                             | FEB 22 |
| STATUS                          | PURPOSE OF ISSUE            |        |
|                                 | Building Warrant Approv     | /al    |
| Belle Uniq                      | ue I td                     |        |
| •                               |                             |        |
| 50 Main Street                  | Kileyth                     |        |
| 59 Main Street,<br>Glasgow, G65 |                             | MIT    |
| Glasgow, G65                    | DAH                         |        |
|                                 | 0AH<br>09<br>e-unique.co.uk |        |