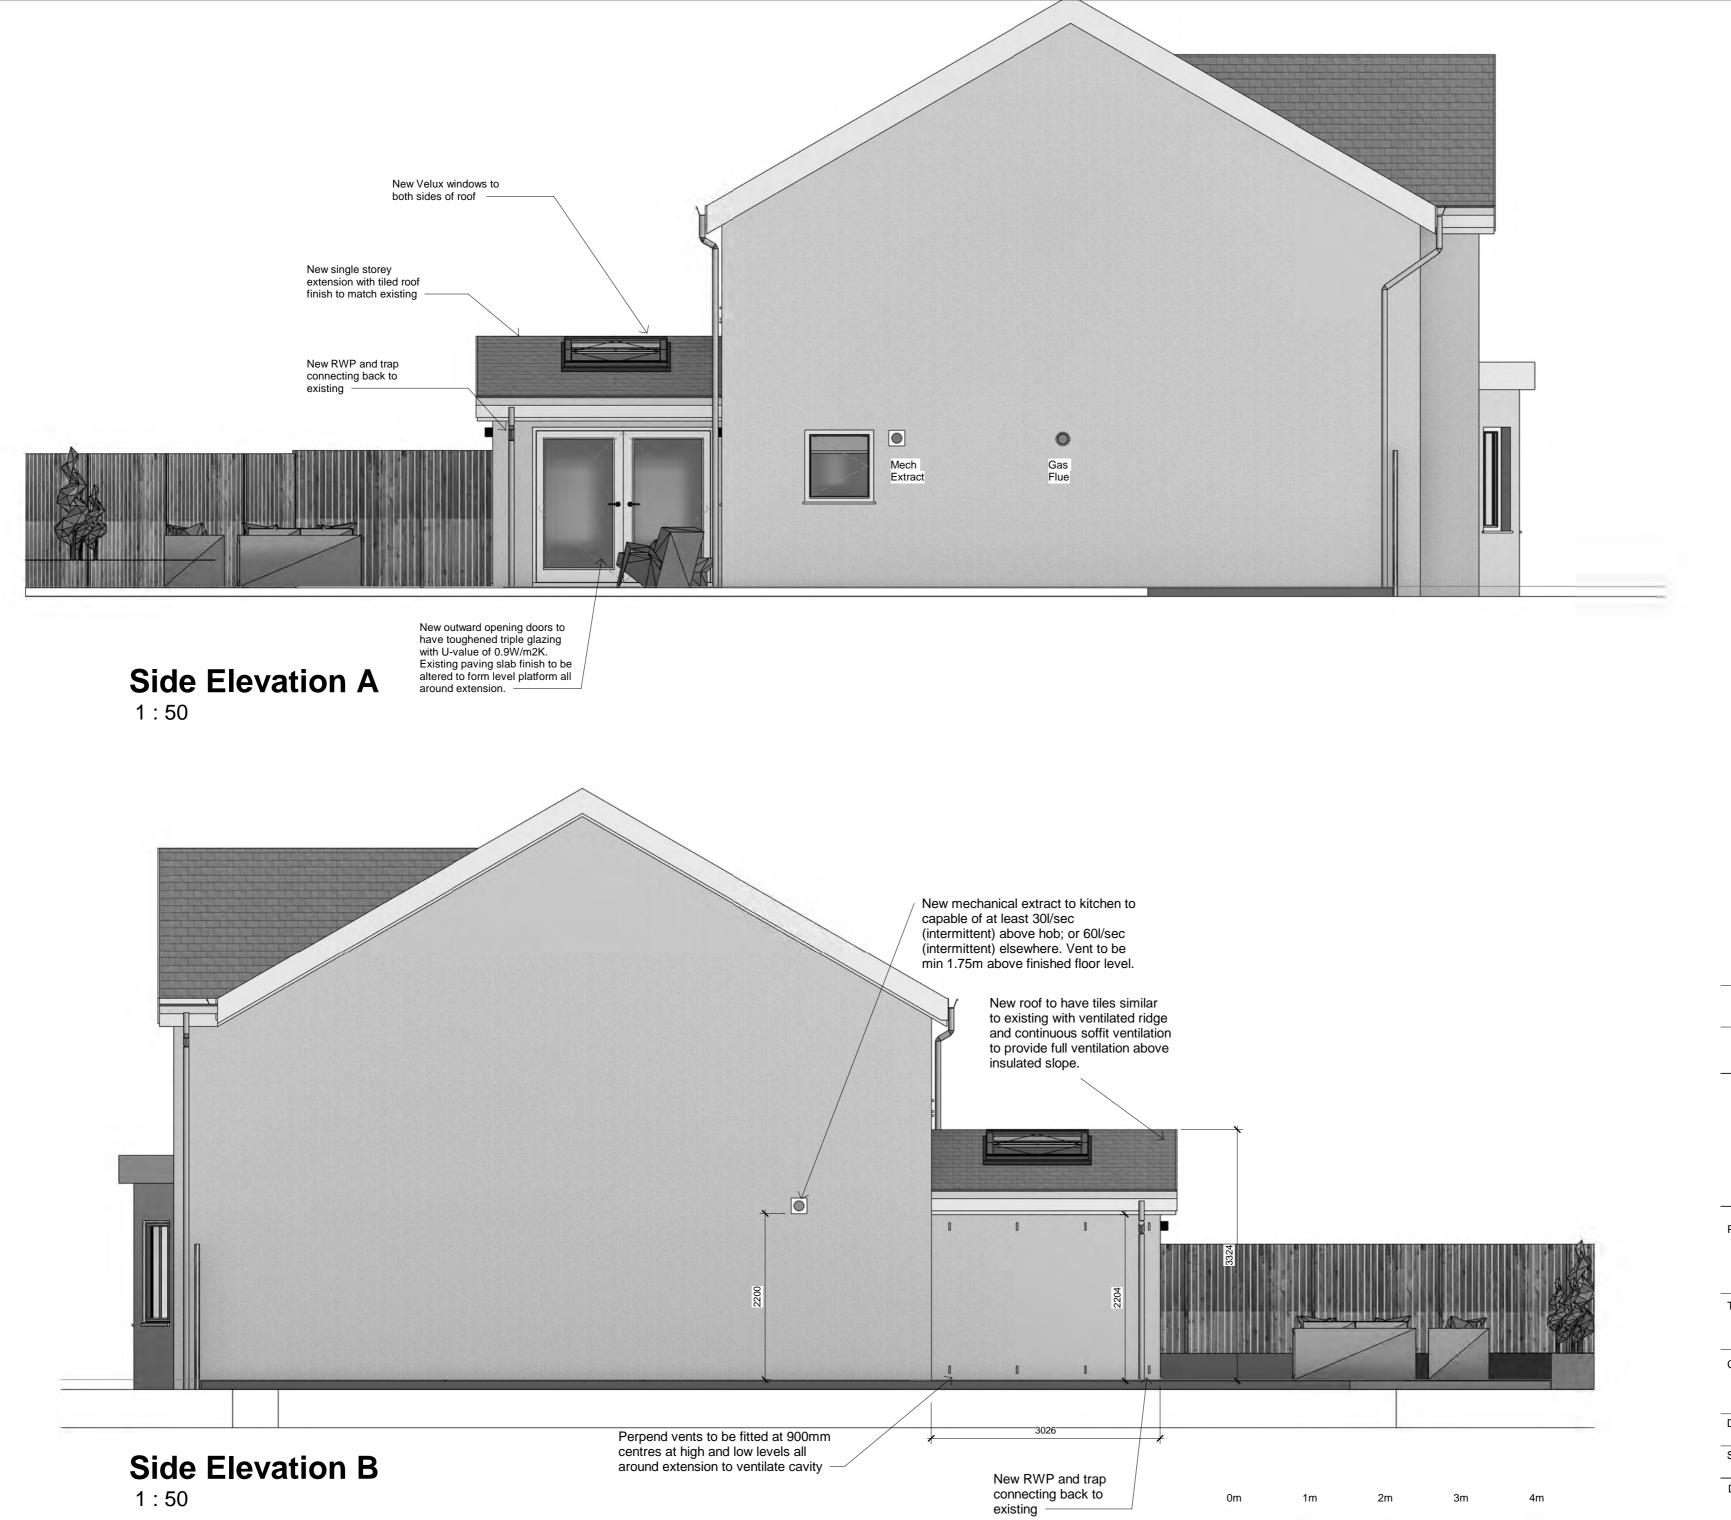

Title

Proposed Side Elevations

Client

| DRAWN BY<br>Author | CHECKED BY<br>Checker | /     | DAT   | E      |
|--------------------|-----------------------|-------|-------|--------|
| SCALE (@A2)        |                       | PROJE | ECT N | IUMBER |
| 1 : 50             |                       | 22-11 | 0     |        |
| DRAWING NUMBER     |                       |       |       | REV    |
| 110-02             |                       |       |       |        |
|                    |                       |       |       |        |