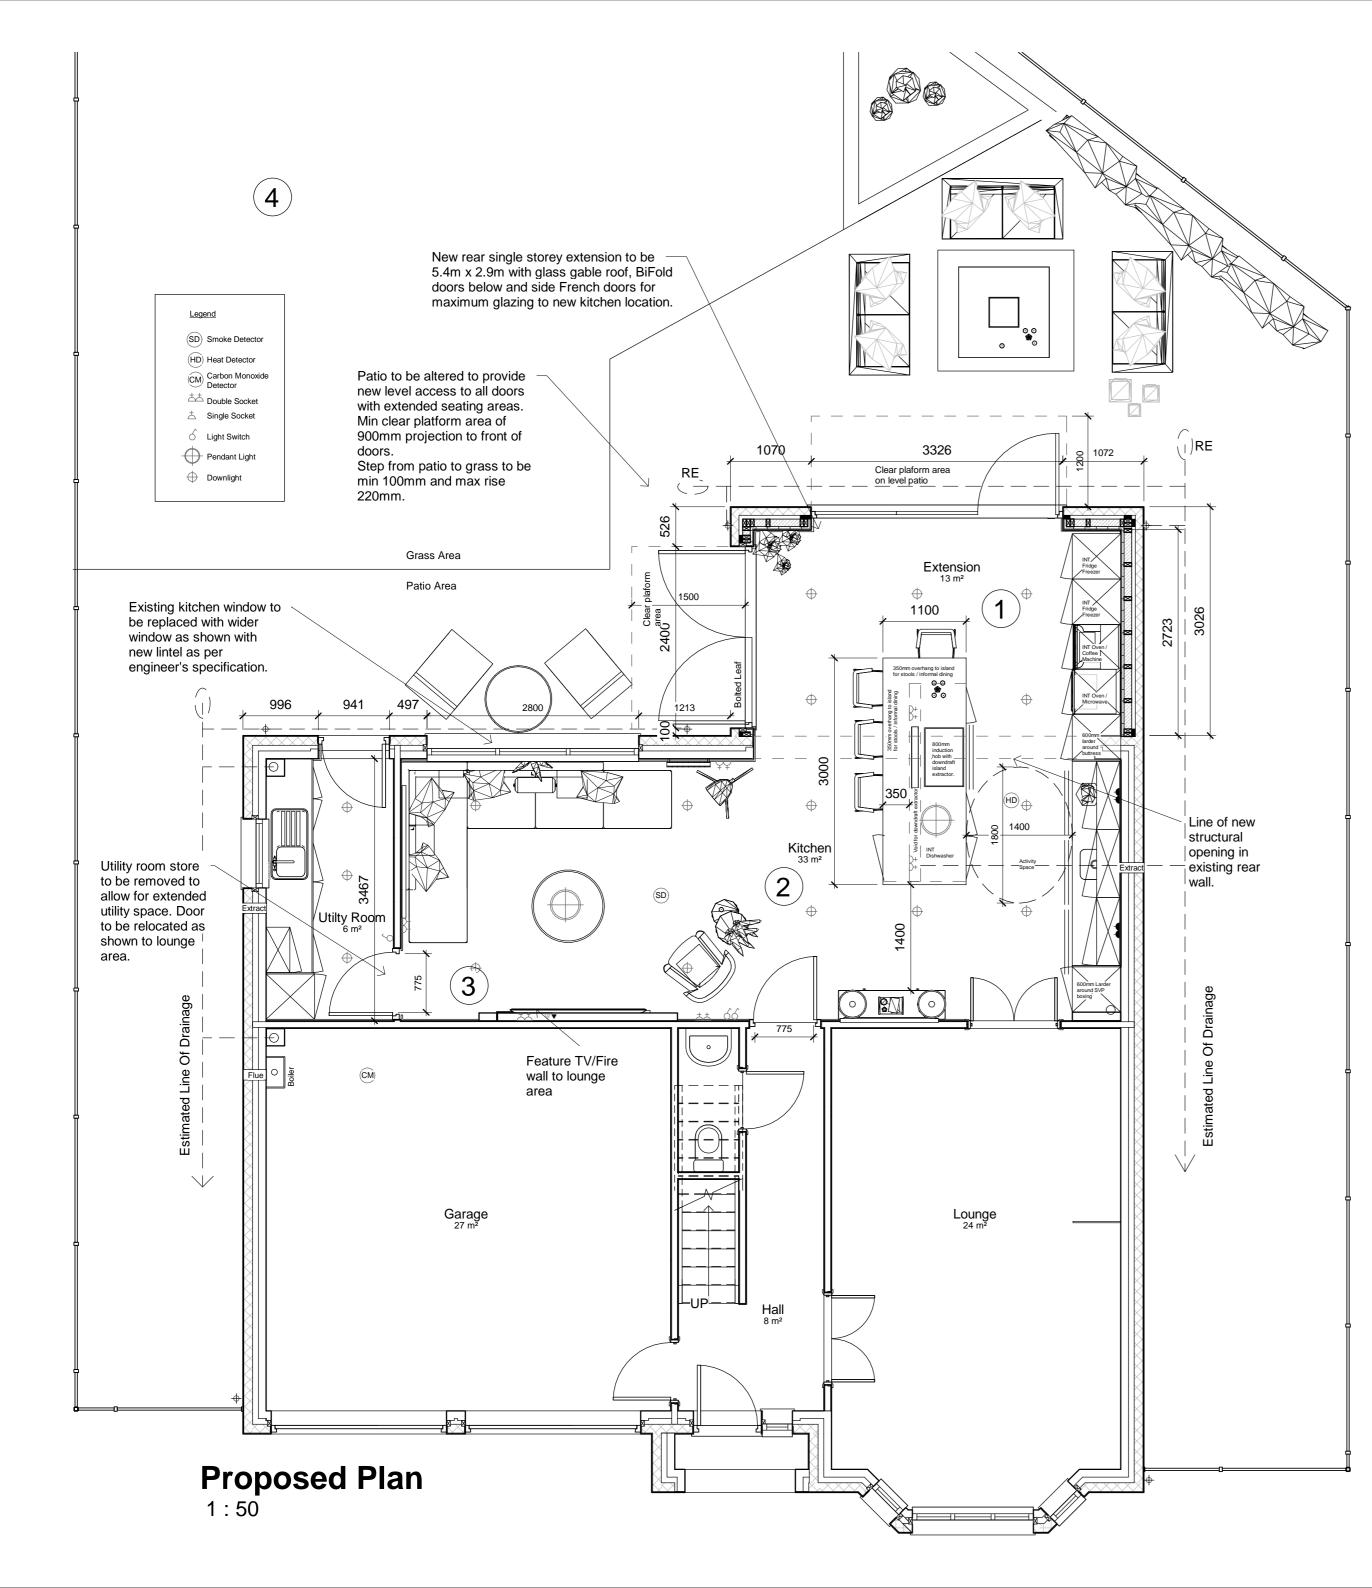

## SCOPE OF WORKS SUBJECT TO BUILDING WARRANT:

New singe storey rear extension to form open plan kitchen / social area with lounge/snug.

- Downtakings- Removal of existing rear windows and doors • to allow for new structural openings in line with engineer's specification.
- Downtakings: Removal of internal stud partition between kitchen and family room. Removal of existing kitchen. Removal of existing store in utility room.
- Installation of new single storey extension with gable roof, Velux windows and doors to garden as shown.
- Re-positioning of kitchen and extending of utility room units. All associated service alterations/ installations associated ٠ with the works

NOTE: All dimensions to be checked on site prior to ordering materials.

Title

**Proposed Plan** 

Client

| DRAWN BY<br>KRB         | CHECKED BY<br>DJB | /              | DAT<br>Jar | E<br>1 22 |
|-------------------------|-------------------|----------------|------------|-----------|
| SCALE ( @A2 )<br>1 : 50 |                   | PROJE<br>22-11 | -          | IUMBER    |
| DRAWING NUMBER          |                   |                |            | REV       |
| 110-01                  |                   |                |            |           |
|                         |                   |                |            |           |