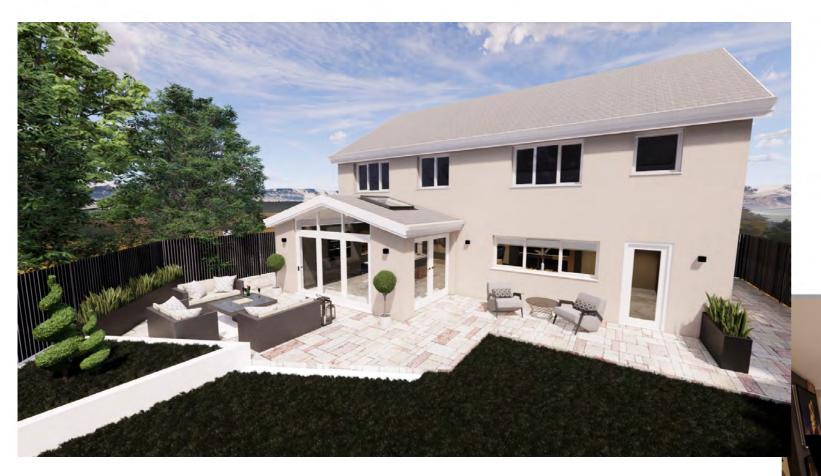

Proposed Rear Visual with gable roof extension

Internal Lounge View

Internal Kitchen View

| NO                              | DESCRIPTION                 | DATE   |
|---------------------------------|-----------------------------|--------|
|                                 |                             | FEB 22 |
| STATUS                          | PURPOSE OF ISSUE            |        |
|                                 | Building Warrant Approv     | /al    |
| Belle Uniq                      | ue I td                     |        |
| •                               |                             |        |
| 50 Main Street                  | Kileyth                     |        |
| 59 Main Street,<br>Glasgow, G65 |                             | MIT    |
| Glasgow, G65                    | DAH                         |        |
|                                 | 0AH<br>09<br>e-unique.co.uk |        |