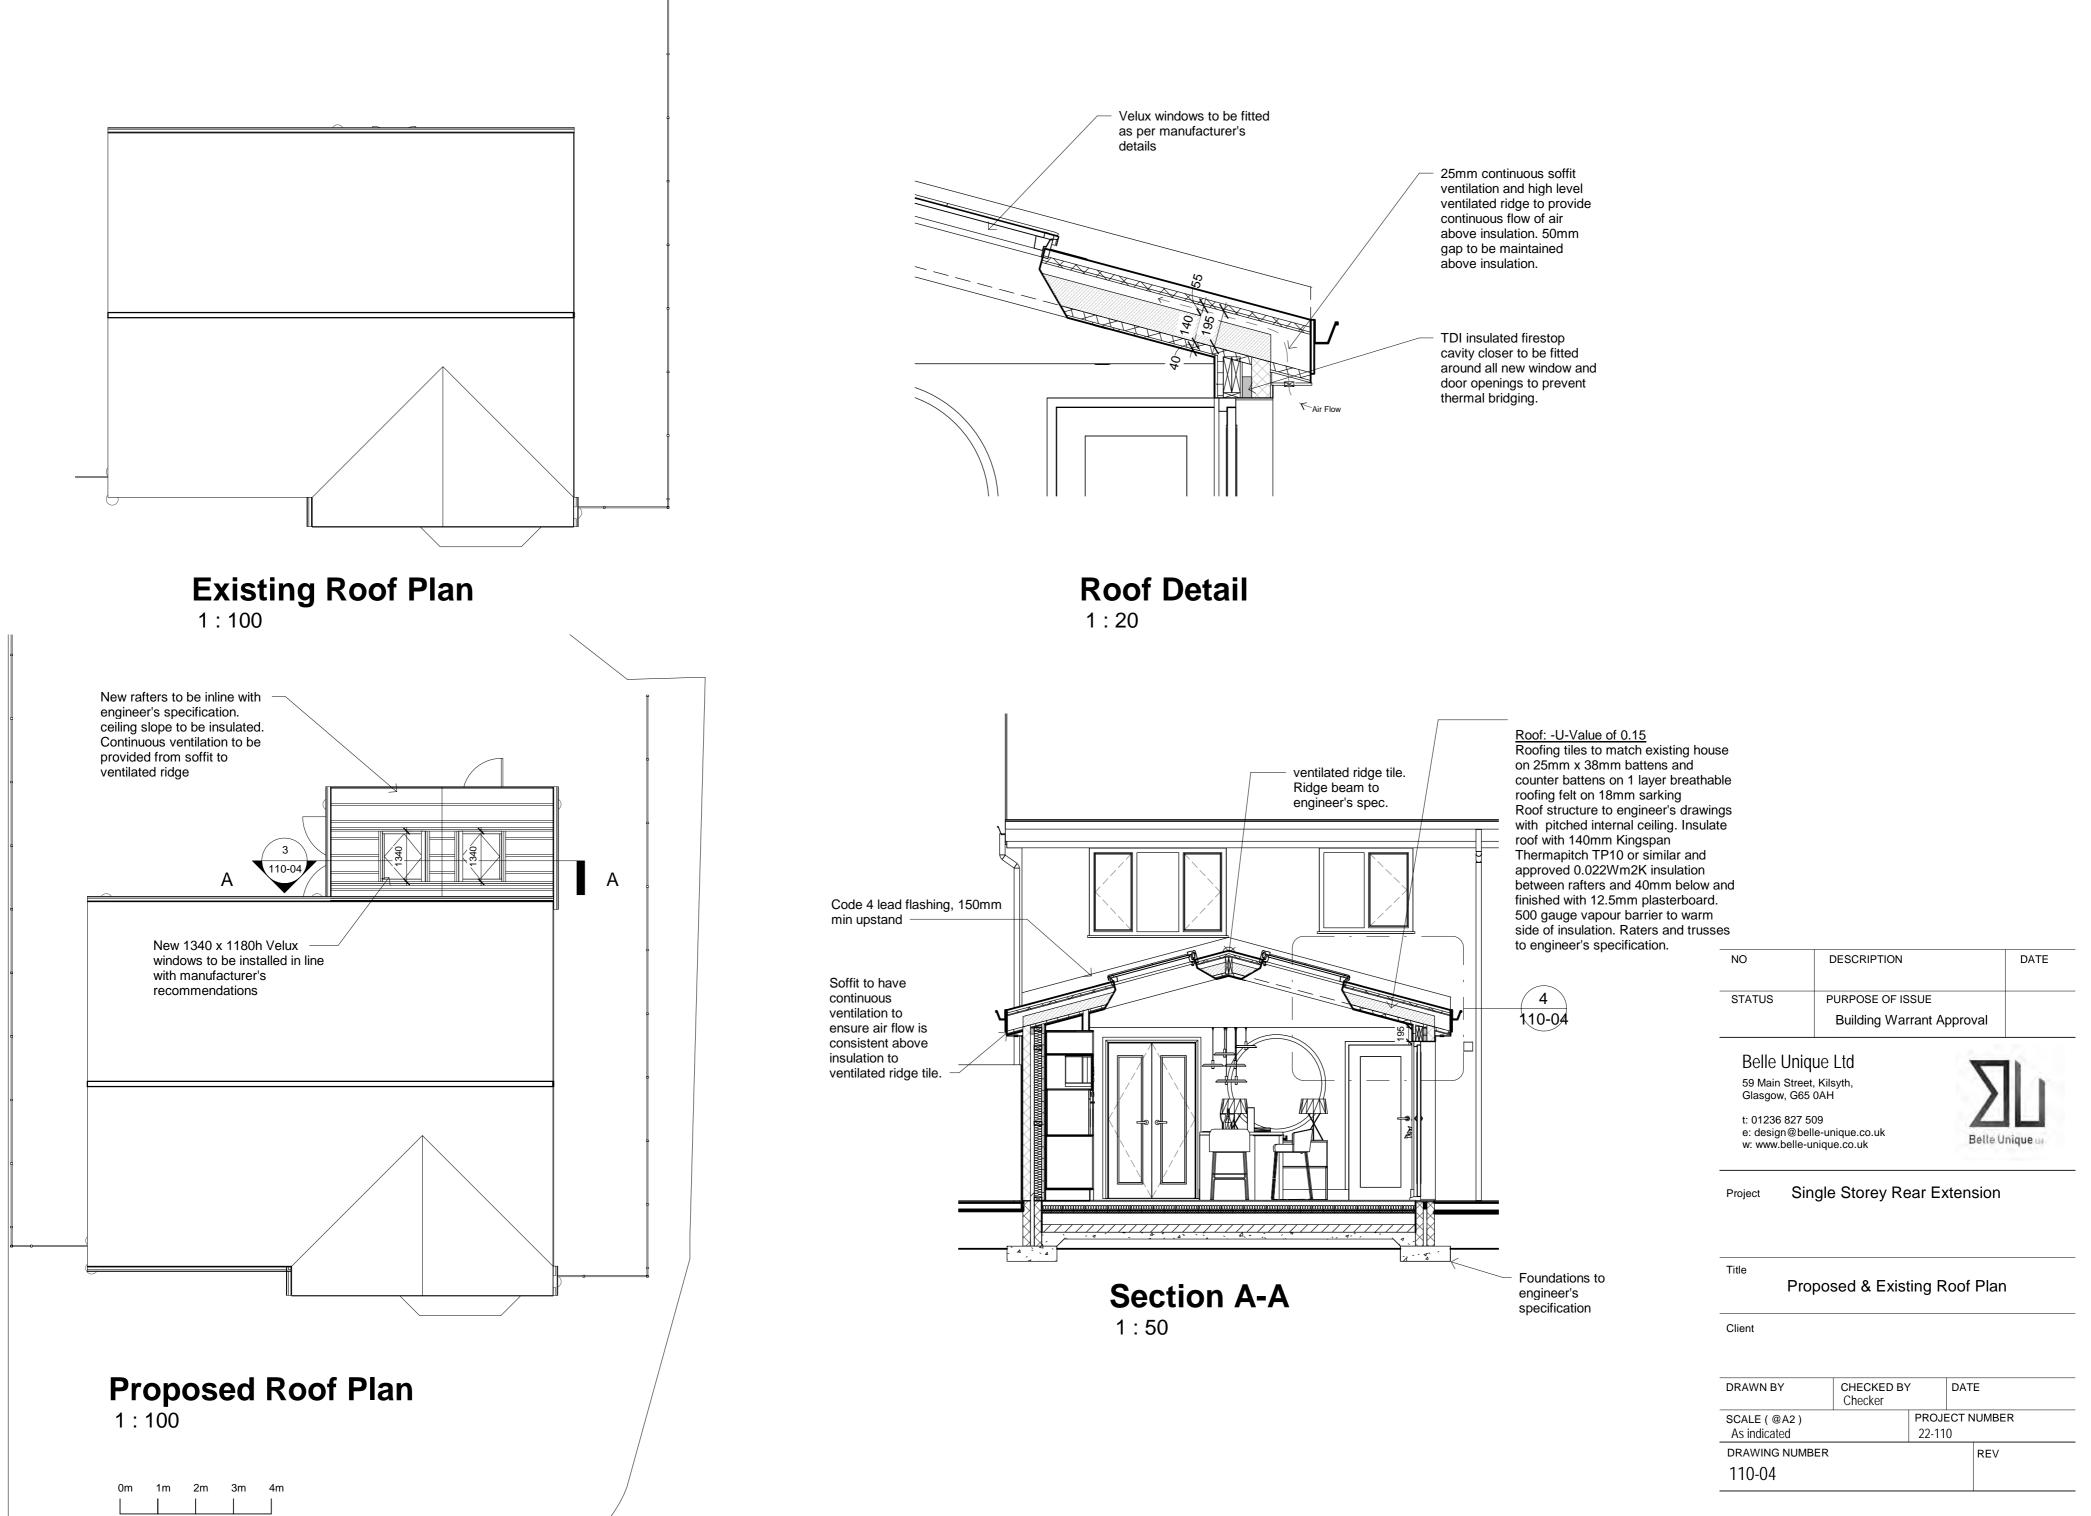

## SCOPE OF WORKS SUBJECT TO BUILDING WARRANT:

New singe storey rear extension to form open plan kitchen / social area with lounge/snug.

- Downtakings- Removal of existing rear windows and doors • to allow for new structural openings in line with engineer's specification.
- Downtakings: Removal of internal stud partition between kitchen and family room. Removal of existing kitchen. Removal of existing store in utility room.
- Installation of new single storey extension with gable roof, Velux windows and doors to garden as shown.
- Re-positioning of kitchen and extending of utility room units. All associated service alterations/ installations associated ٠ with the works

NOTE: All dimensions to be checked on site prior to ordering materials.

6. Always refer to structural engineers specification for details of new structural alterations.

7. Contractor to provide details of adequate temporary supports & method statements for safe undertaking of demolition works, structural alterations and safe disposal of waste materials.