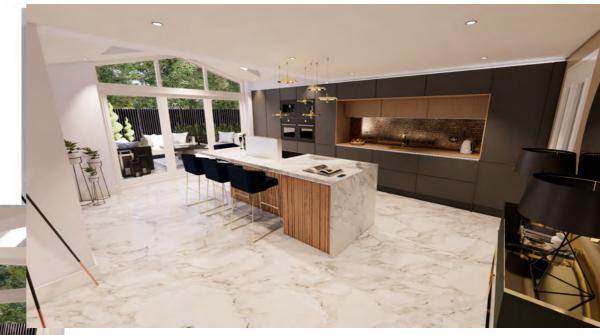

360 degree panorama of gable roof area Kitchen Location 1

360 degree panorama of Lounge Location 2

360 degree panorama of Lounge Location 3

External 360 Location 4

Proposed Rear Visual with gable roof extension

Internal Lounge View

Internal Kitchen View

| NO                              | DESCRIPTION                 | DATE   |
|---------------------------------|-----------------------------|--------|
|                                 |                             | FEB 22 |
| STATUS                          | PURPOSE OF ISSUE            |        |
|                                 | Building Warrant Approv     | /al    |
| Belle Uniq                      | ue I td                     |        |
| •                               |                             |        |
| 50 Main Street                  | Kileyth                     |        |
| 59 Main Street,<br>Glasgow, G65 |                             | MIT    |
| Glasgow, G65                    | DAH                         |        |
|                                 | 0AH<br>09<br>e-unique.co.uk |        |