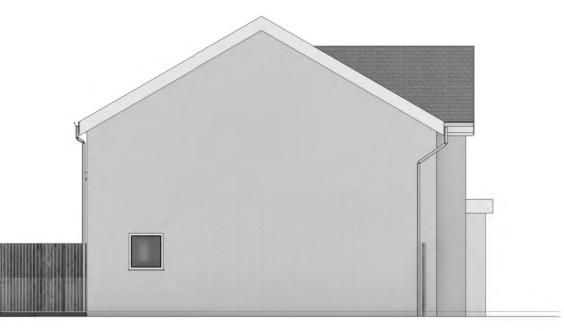

| NO                                                                                       | DESCRIPTION                                   | DATE         |
|------------------------------------------------------------------------------------------|-----------------------------------------------|--------------|
| STATUS                                                                                   | PURPOSE OF ISSUE<br>Building Warrant Approval |              |
| Belle Unic<br>59 Main Stree<br>Glasgow, G65                                              | t, Kilsyth,                                   | 112          |
| t: 01236 827 509<br>e: design@belle-unique.co.uk<br>w: www.belle-unique.co.uk<br>Belle U |                                               | lle Unique 💷 |
| Project Sir                                                                              | ngle Storey Rear Extensi                      | on           |

Title

Proposed Side Elevations

Client

| DRAWN BY<br>Author | CHECKED BY<br>Checker | /     | DAT   | E      |
|--------------------|-----------------------|-------|-------|--------|
| SCALE (@A2)        |                       | PROJE | ECT N | IUMBER |
| 1 : 50             |                       | 22-11 | 0     |        |
| DRAWING NUMBER     |                       |       |       | REV    |
| 110-02             |                       |       |       |        |
|                    |                       |       |       |        |