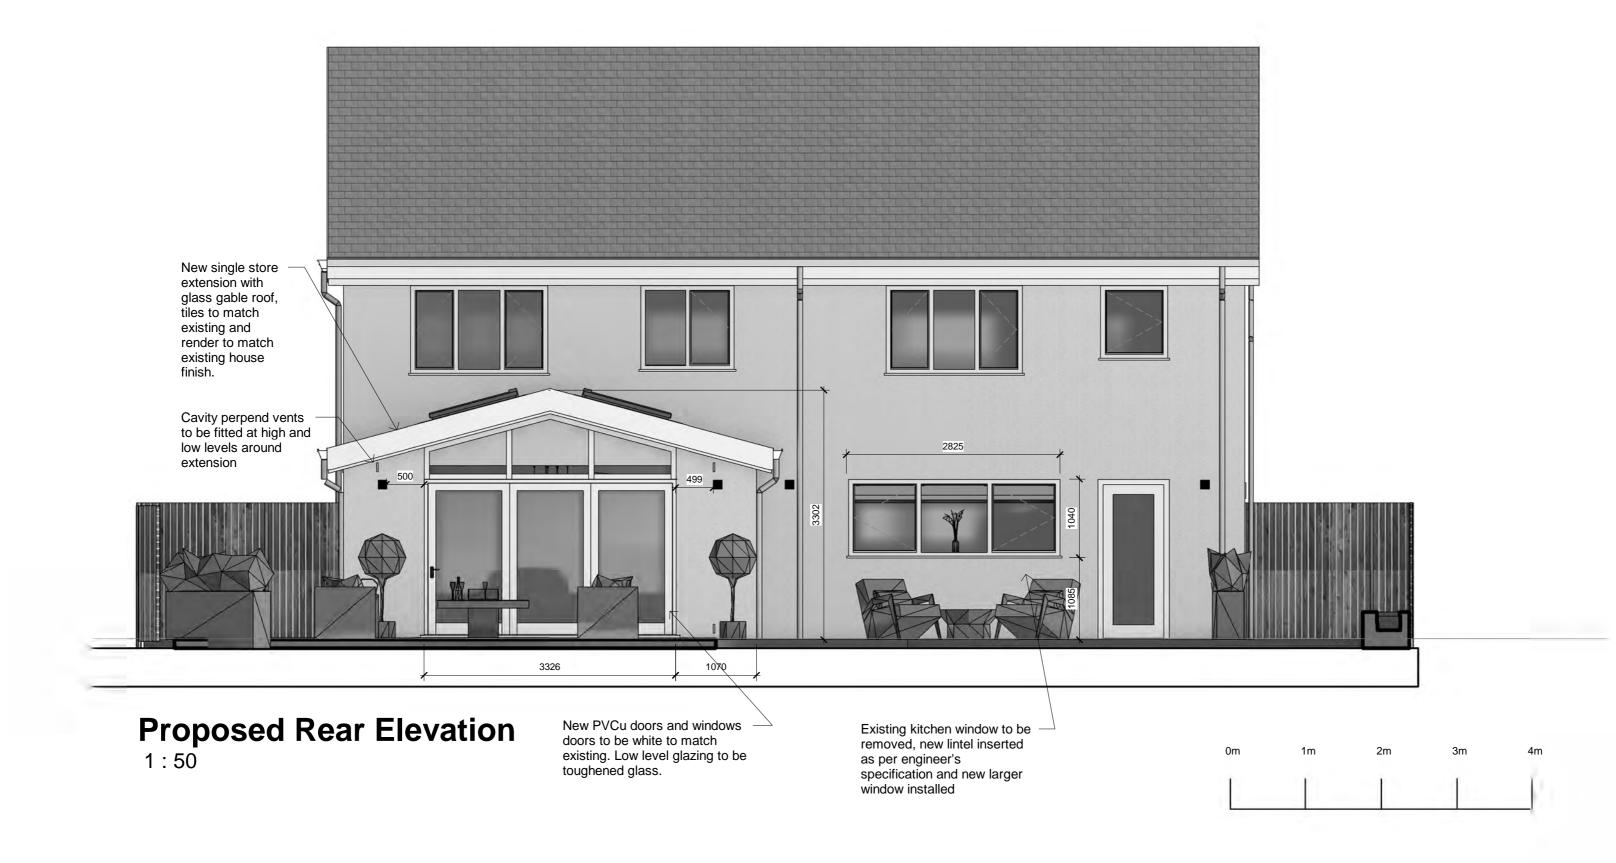

Project Single Storey Rear Extension

Title

Proposed Rear Elevation

Client

| DRAWN BY<br>Author | CHECKED BY<br>Checker |  | DATE |           |  |
|--------------------|-----------------------|--|------|-----------|--|
| SCALE (@A2)        | PROJE                 |  |      | CT NUMBER |  |
| 1 : 50             | 22-110                |  | 0    |           |  |
| DRAWING NUMBER     |                       |  |      | REV       |  |
| 110-03             |                       |  |      |           |  |