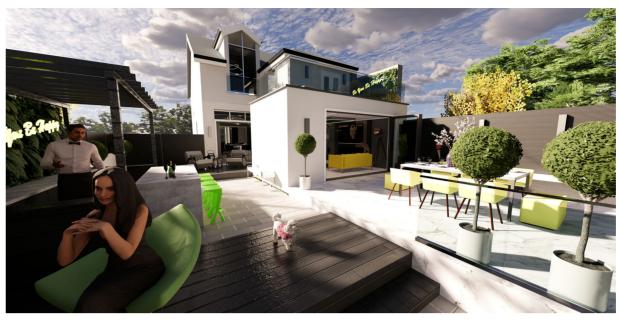

New opening to be formed with lintels installed as per engineer's specification to new family room to allow for installation of new slide and fold doors to rear decked area.

External View 1

External View 2