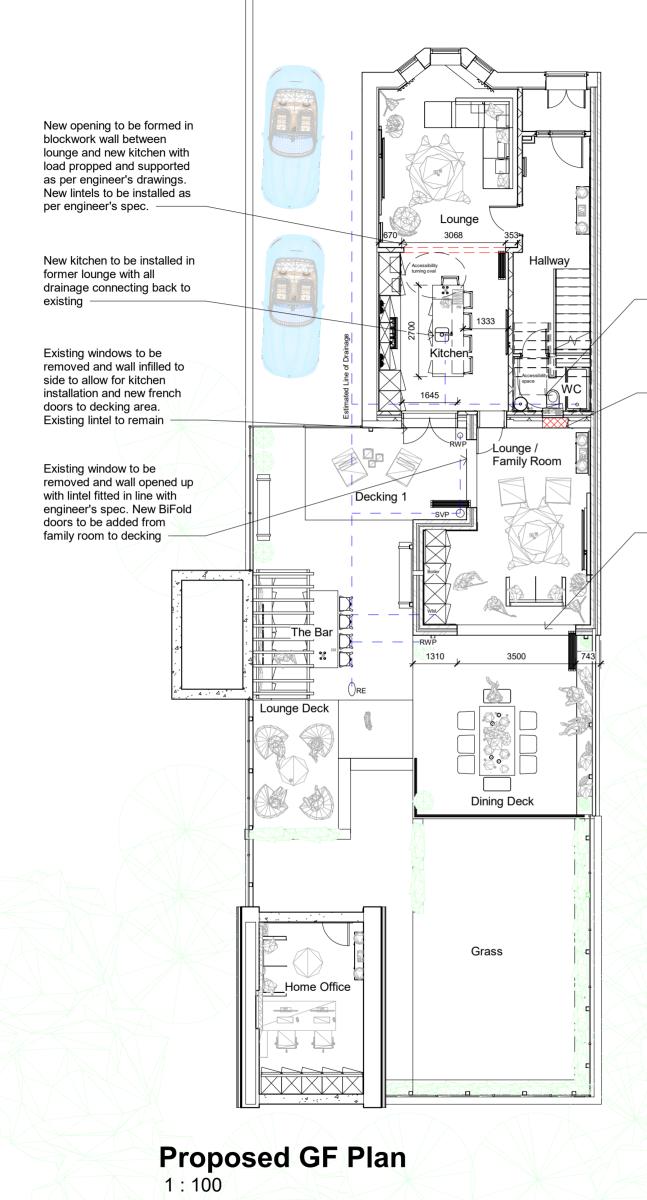

New opening to be formed in hallway wall to allow for new GF shower room to be formed under stairs. Extract to be ducted to outside under suspended floor.

Existing doorway to be removed and infilled to new family room side with recess for WC cistern.

New opening to be formed with lintels installed as per engineer's specification to new family room to allow for installation of new slide and fold doors to rear decked area.

External View 1

External View 2