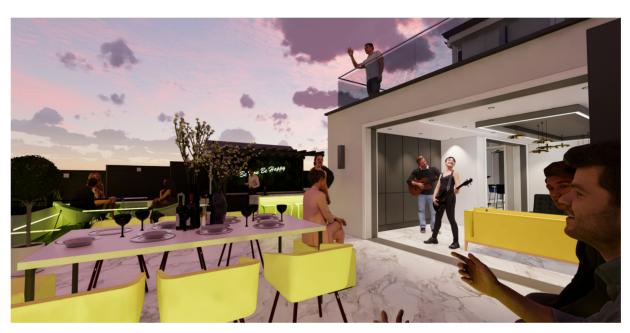

New opening to be formed with lintels installed as per engineer's specification to new family room to allow for installation of new slide and fold doors to rear decked area.

External View 1

External View 2